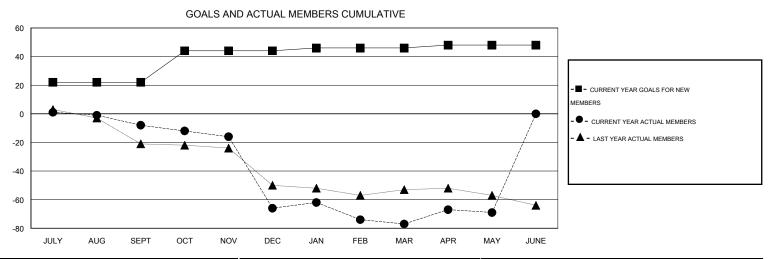

## **LOCATION ILLINOIS**

GMT CA 1

|                       |                  | Clubs     |                  |                  | Members               |                    |                                     |                    |                  |  |
|-----------------------|------------------|-----------|------------------|------------------|-----------------------|--------------------|-------------------------------------|--------------------|------------------|--|
| RESULTS FOR 2014-2015 |                  |           |                  |                  | RESULTS FOR 2014-2015 |                    |                                     |                    |                  |  |
| QUARTER               | NEW CLUB<br>GOAL | NEW CLUBS | DROPPED<br>CLUBS | NET<br>GAIN/LOSS | QUARTER               | NEW MEMBER<br>GOAL | CHARTER AND<br>NEW MEMBERS<br>ADDED | DROPPED<br>MEMBERS | NET<br>GAIN/LOSS |  |
| JULY/AUG/SEPT         | 1                | 0         | 0                | 0                | JULY/AUG/SEPT         | 22                 | 24                                  | 32                 | -8               |  |
| OCT/NOV/DEC           | 1                | 0         | 4                | -4               | OCT/NOV/DEC           | 22                 | 11                                  | 69                 | -58              |  |
| JAN/FEB/MAR           | 0                | 0         | 0                | 0                | JAN/FEB/MAR           | 2                  | 11                                  | 22                 | -11              |  |
| APR/MAY/JUNE          | 0                | 0         | 0                | 0                | APR/MAY/JUNE          | 2                  | 17                                  | 9                  | 8                |  |