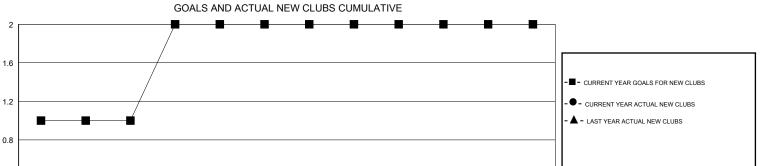

## **LOCATION ILLINOIS**

GMT CA 1

|                       |                  | Clubs     |                  |                  | Members               |                    |                                     |                    |                  |  |
|-----------------------|------------------|-----------|------------------|------------------|-----------------------|--------------------|-------------------------------------|--------------------|------------------|--|
| RESULTS FOR 2014-2015 |                  |           |                  |                  | RESULTS FOR 2014-2015 |                    |                                     |                    |                  |  |
| QUARTER               | NEW CLUB<br>GOAL | NEW CLUBS | DROPPED<br>CLUBS | NET<br>GAIN/LOSS | QUARTER               | NEW MEMBER<br>GOAL | CHARTER AND<br>NEW MEMBERS<br>ADDED | DROPPED<br>MEMBERS | NET<br>GAIN/LOSS |  |
| JULY/AUG/SEPT         | 1                | 0         | 0                | 0                | JULY/AUG/SEPT         | 22                 | 24                                  | 32                 | -8               |  |
| OCT/NOV/DEC           | 1                | 0         | 4                | -4               | OCT/NOV/DEC           | 22                 | 11                                  | 69                 | -58              |  |
| JAN/FEB/MAR           | 0                | 0         | 0                | 0                | JAN/FEB/MAR           | 2                  | 11                                  | 22                 | -11              |  |
| APR/MAY/JUNE          | 0                | 0         | 0                | 0                | APR/MAY/JUNE          | 2                  | 17                                  | 9                  | 8                |  |